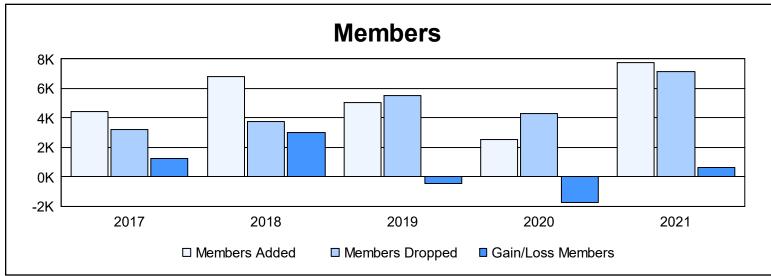

| Year      | New<br>Clubs | Dropped<br>Clubs | Gain/<br>Loss<br>Clubs | New<br>Members | Charter<br>Members | Reinstate<br>Members | Transfer<br>Members | Total<br>Member<br>Added | Total<br>Members<br>Dropped | Gain/<br>Loss<br>Members |
|-----------|--------------|------------------|------------------------|----------------|--------------------|----------------------|---------------------|--------------------------|-----------------------------|--------------------------|
| 2016-2017 | 86           | 37               | 49                     | 1,937          | 1,939              | 303                  | 228                 | 4,407                    | 3,194                       | 1,213                    |
| 2017-2018 | 113          | 51               | 62                     | 2,594          | 3,201              | 610                  | 380                 | 6,785                    | 3,773                       | 3,012                    |
| 2018-2019 | 114          | 120              | -6                     | 1,828          | 2,767              | 292                  | 136                 | 5,023                    | 5,495                       | -472                     |
| 2019-2020 | 41           | 53               | -12                    | 1,163          | 1,129              | 116                  | 144                 | 2,552                    | 4,280                       | -1,728                   |
| 2020-2021 | 158          | 105              | 53                     | 2,741          | 4,460              | 292                  | 282                 | 7,775                    | 7,168                       | 607                      |
| Average   | 102          | 73               | 29                     | 2,053          | 2,699              | 323                  | 234                 | 5,308                    | 4,782                       | 526                      |