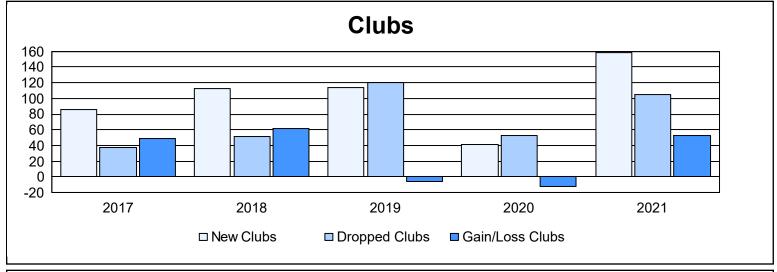

| Year      | New<br>Clubs | Dropped<br>Clubs | Gain/<br>Loss<br>Clubs | New<br>Members | Charter<br>Members | Reinstate<br>Members | Transfer<br>Members | Total<br>Member<br>Added | Total<br>Members<br>Dropped | Gain/<br>Loss<br>Members |
|-----------|--------------|------------------|------------------------|----------------|--------------------|----------------------|---------------------|--------------------------|-----------------------------|--------------------------|
| 2016-2017 | 86           | 37               | 49                     | 1,937          | 1,939              | 303                  | 228                 | 4,407                    | 3,194                       | 1,213                    |
| 2017-2018 | 113          | 51               | 62                     | 2,594          | 3,201              | 610                  | 380                 | 6,785                    | 3,773                       | 3,012                    |
| 2018-2019 | 114          | 120              | -6                     | 1,828          | 2,767              | 292                  | 136                 | 5,023                    | 5,495                       | -472                     |
| 2019-2020 | 41           | 53               | -12                    | 1,163          | 1,129              | 116                  | 144                 | 2,552                    | 4,280                       | -1,728                   |
| 2020-2021 | 158          | 105              | 53                     | 2,741          | 4,460              | 292                  | 282                 | 7,775                    | 7,168                       | 607                      |
| Average   | 102          | 73               | 29                     | 2,053          | 2,699              | 323                  | 234                 | 5,308                    | 4,782                       | 526                      |